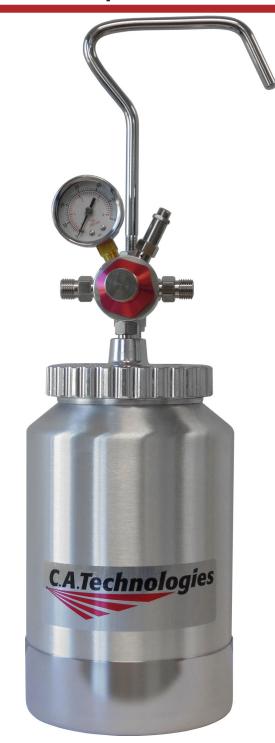

## 2QT Tech Line

2 Quart Techline Pressure Cup

## 2QT TechLine

## Features

- **⇒** Lightweight Aluminum Construction.
- **⊃** Flow Through Regulator With Precise Pressure Adjustments.
- Economically Priced.
- Rugged Construction.
- Pressure Relief Valve.
- Guaranteed Satisfaction.

<u>51-130</u> Single Regulated

## <u>51-132</u> Double Regulated

The 2 quart remote pressure cup from C.A.Technologies is simple in design and versatile in operation. This economically priced pressure cup is strong enough to hold up to daily industrial and automotive operation and is designed for easy use and cleaning. The 51-130 comes with a convenient carrying handle and an easy open screw lid. The unit has a bypass regulator, gage and a 50 PSI working pressure set with a safety pop off valve.